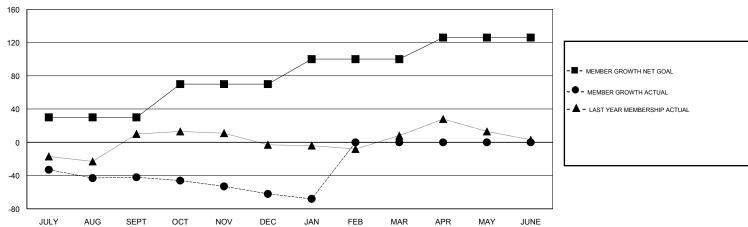

## GOALS AND ACTUAL MEMBERS CUMULATIVE

| DROPPED CLUBS: 0  DROPPED MEMBERS |     | 30 CLUBS OF 57 ADDED 1 OR MORE<br>NEW MEMBERS | GENDER DISTRIBUTION  MALE 726 (53.30%)  FEMALE 636 (46.70%)  Women Percentage Fiscal Year Goal: 50% |     |
|-----------------------------------|-----|-----------------------------------------------|-----------------------------------------------------------------------------------------------------|-----|
| DECEASED                          | 18  | CLICK HERE FOR CUMULATIVE  MEMBERSHIP DATA    | TOTAL FAMILY UNIT MEMBERS                                                                           | 417 |
| CLUB CANCELLED                    | 0   |                                               |                                                                                                     | 045 |
| OTHER                             | 143 |                                               | FAMILY MEMBERS PAYING HALF DUES                                                                     | 215 |
| TOTAL                             | 161 |                                               |                                                                                                     |     |