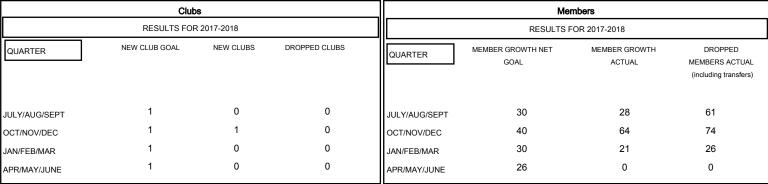

## MONTHLY MEMBERSHIP PROGRESS REPORT

District 35 O

Results as of: 01/31/2018

## GMT: STACEY JONES LOCATION FLORIDA GMT CA



## GOALS AND ACTUAL NEW CLUBS CUMULATIVE



## GOALS AND ACTUAL MEMBERS CUMULATIVE



| DROPPED CLUBS: 0  DROPPED MEMBERS |     | 30 CLUBS OF 57 ADDED 1 OR MORE<br>NEW MEMBERS | GENDER DISTRIBUTION  MALE 726 (53.30%)  FEMALE 636 (46.70%)  Women Percentage Fiscal Year Goal: 50% |     |
|-----------------------------------|-----|-----------------------------------------------|-----------------------------------------------------------------------------------------------------|-----|
| DECEASED                          | 18  | CLICK HERE FOR CUMULATIVE  MEMBERSHIP DATA    | TOTAL FAMILY UNIT MEMBERS                                                                           | 417 |
| CLUB CANCELLED                    | 0   |                                               |